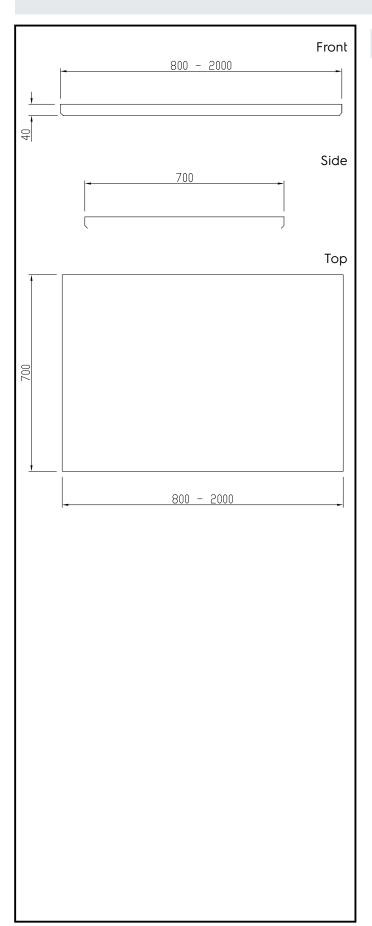

#### Item No.

The 40mm high worktop in 304 AISI stainless steel, incorporates an 18mm under panel made of sound deadening material. Front and rear longitudinal stainless steel c-channel reinforcement. Special shaped front and rear profiles, without burrs, to avoid water leakage. Fully welded and shapely polished corners. Work tops can be mounted on brackets, legs or bases in order to obtain a work height of 900mm.

#### Construction

- 304 AISI stainless steel worktop (CrNi 18/10) 40 mm high, 15/10 (16 gauges) thickness.
- 18mm under panel made of sound deadening material according to E1 European specifications.
- Front and rear lengthwise stainless steel c-channel reinforcement, 15/10 (16 gauges).
- For a work height of 900 mm, worktops can be mounted on: solid bracket, solid bracket plus 50x50mm legs, 710 mm ambient, hot, refrigerated or freezer units with hinged doors or telescopic drawers, placed on oversized (65x65mm) or 150mm high feet (0/+90mm adjustable in height).
- Fully welded and polished corners.

# **Key Information:**

External dimensions, Width:

121125 (TPLA19)1900 mmExternal dimensions, Depth:700 mmExternal dimensions, Height:40 mmWorktop thickness:40 mmNet weight:61 kg